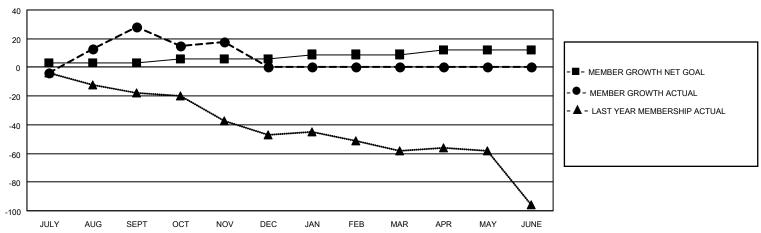

#### GOALS AND ACTUAL MEMBERS CUMULATIVE

| DROPPED CLUBS: 0 |    | 22 CLUBS OF 61 ADDED 1 OR<br>MORE NEW MEMBERS | GENDER DISTRIBUTION                 |                                |  |
|------------------|----|-----------------------------------------------|-------------------------------------|--------------------------------|--|
|                  |    |                                               | MALE<br>FEMALE                      | 1,349 (75.49%)<br>438 (24.51%) |  |
| DROPPED MEMBERS  |    |                                               | NON BINARY PREFER NOT TO ANSWER     | 0 (0.00%)                      |  |
| DECEASED         | 18 |                                               | PREFER NOT TO ANSWER                | 0 (0.0070)                     |  |
| CLUB CANCELLED   | 0  | CLICK HERE FOR CUMULATIVE                     | TOTAL FAMILY UNIT MEMBERS           | ; 289                          |  |
| OTHER            | 37 | MEMBERSHIP DATA                               |                                     |                                |  |
| TOTAL            | 55 |                                               | FAMILY MEMBERS PAYING HALF DUES 147 |                                |  |
|                  |    |                                               |                                     |                                |  |

Results as of: 11/30/2021